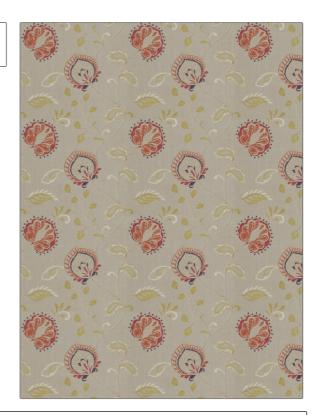

## FABRICUT Fabric Product Details

Embroidery, Floral

PATTERN Aidoo Floral COLOR 01

BRAND APPLICATION

Fabricut Fabric

USES CATEGORIES

Bedding, Drapery Crewels / Embroideries

COLORS DESIGN TYPES

Lavender / Purple, Coral /

Peach

SCALE RAILROADED

Medium Not Railroaded

| WIDTH                | VERTICAL REPEAT    | HORIZONTAL REPEAT   | CONTENT                                                        |
|----------------------|--------------------|---------------------|----------------------------------------------------------------|
| 51.00 in (129.54 cm) | 9.00 in (22.86 cm) | 10.25 in (26.04 cm) | Embroidery: 65% Viscose,<br>35% Linen, Base: 100%<br>Polyester |
| BACKING              | PRODUCT NUMBER     | COUNTRY             | CLEANING CODES                                                 |
|                      | 7724101            | India               | S                                                              |