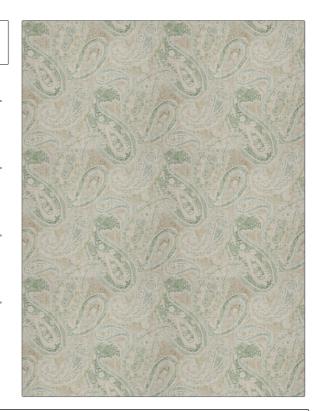

## FABRICUT Fabric Product Details

PATTERN Celan Paisley COLOR 02

BRAND APPLICATION

Fabricut Fabric

USES CATEGORIES

Bedding, Drapery, Multipurpose

, Prints, Linen

COLORS DESIGN TYPES

Aqua / Teal Paisley, Print Pattern

SCALE RAILROADED

Large Not Railroaded

| WIDTH                | FINISH                        | VERTICAL REPEAT     | HORIZONTAL REPEAT                                |
|----------------------|-------------------------------|---------------------|--------------------------------------------------|
| 54.00 in (137.16 cm) | Soil & Stain Repellent Finish | 25.25 in (64.14 cm) | 27.00 in (68.58 cm)                              |
| CONTENT              | BACKING                       | FIRE CODES          | DOUBLE RUBS                                      |
| 55% Linen, 45% Rayon |                               | UFAC Class I        | Exceeds 12,000 Double<br>Rubs (Wyzenbeek Method) |
| PRODUCT NUMBER       | COUNTRY                       | CLEANING CODES      |                                                  |
| 7723202              | Printed In USA                | S                   |                                                  |
|                      |                               |                     |                                                  |