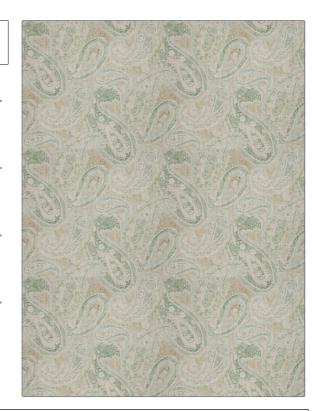

## FABRICUT Fabric Product Details

PATTERN Celan Paisley
COLOR Mineral

BRAND APPLICATION

Fabricut Fabric

USES CATEGORIES

Bedding, Drapery, Multipurpose

Prints, Linen

COLORS DESIGN TYPES

Aqua / Teal Paisley, Print Pattern

SCALE RAILROADED

Large Not Railroaded

| WIDTH                | FINISH                        | VERTICAL REPEAT     | HORIZONTAL REPEAT                                |
|----------------------|-------------------------------|---------------------|--------------------------------------------------|
| 54.00 in (137.16 cm) | Soil & Stain Repellent Finish | 25.25 in (64.14 cm) | 27.00 in (68.58 cm)                              |
| CONTENT              | BACKING                       | FIRE CODES          | DOUBLE RUBS                                      |
| 55% Linen, 45% Rayon |                               | UFAC Class I        | Exceeds 12,000 Double<br>Rubs (Wyzenbeek Method) |
| PRODUCT NUMBER       | COUNTRY                       | CLEANING CODES      |                                                  |
| 7723102              | Printed In USA                | S                   |                                                  |
|                      |                               |                     |                                                  |