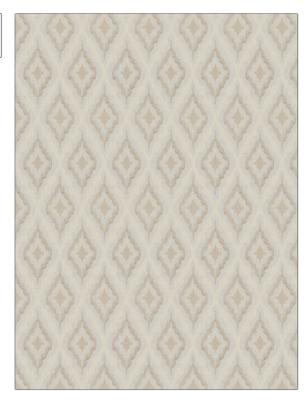

## FABRICUT Fabric Product Details

| PATTERN Jargon<br>COLOR Ecru |                                         |  |
|------------------------------|-----------------------------------------|--|
| BRAND                        | APPLICATION                             |  |
| Fabricut                     | Fabric                                  |  |
| USES                         | CATEGORIES                              |  |
| Bedding, Drapery             | Crewels / Embroideries                  |  |
| COLORS                       | DESIGN TYPES                            |  |
| Beige, Off White / Ivory     | Embroidery, Global /<br>Ethnic, Diamond |  |
| SCALE                        | RAILROADED                              |  |
| Medium                       | Not Railroaded                          |  |

| WIDTH                | VERTICAL REPEAT    | HORIZONTAL REPEAT  | CONTENT                                                       |
|----------------------|--------------------|--------------------|---------------------------------------------------------------|
| 51.00 in (129.54 cm) | 9.25 in (23.50 cm) | 4.25 in (10.80 cm) | Embroidery: 100% Rayon,<br>Base: 73% Polyester, 27%<br>Cotton |
| BACKING PRODU        | PRODUCT NUMBER     | COUNTRY            | CLEANING CODES                                                |
|                      | 7720403            | India              | S                                                             |