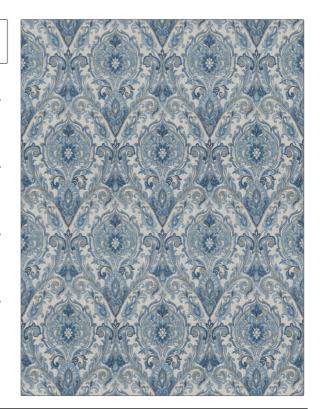

## FABRICUT Fabric Product Details

PATTERN Allusion Damask COLOR Ink

BRAND APPLICATION

Fabricut Fabric

USES CATEGORIES

Bedding, Drapery, Prints Multipurpose

COLORS DESIGN TYPES

Blue Print Pattern, Damask

SCALE RAILROADED

Large Not Railroaded

| WIDTH                | FINISH                        | VERTICAL REPEAT         | HORIZONTAL REPEAT                                |
|----------------------|-------------------------------|-------------------------|--------------------------------------------------|
| 54.00 in (137.16 cm) | Soil & Stain Repellent Finish | 17.50 in (44.45 cm)     | 9.00 in (22.86 cm)                               |
| CONTENT              | BACKING                       | FIRE CODES              | DOUBLE RUBS                                      |
| 100% Cotton          |                               | UFAC Class I / NFPA 260 | Exceeds 12,000 Double<br>Rubs (Wyzenbeek Method) |
| PRODUCT NUMBER       | COUNTRY                       | CLEANING CODES          |                                                  |
| 7719301              | UAE / Printed In USa          | S                       |                                                  |