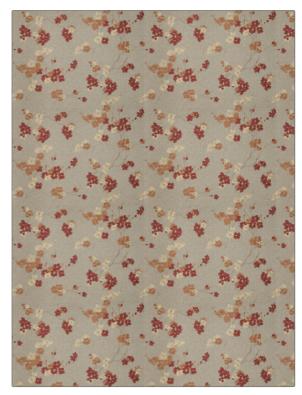

## FABRICUT Fabric Product Details

**Trochee Floral** PATTERN **Autumn** COLOR BRAND APPLICATION **Fabricut** Fabric USES CATEGORIES Bedding, Drapery Crewels / Embroideries COLORS DESIGN TYPES Orange / Spice Embroidery, Floral, Asian SCALE RAILROADED

ADDITIONAL PRODUCT NOTES

Large

Embroidered Textiles Are Not, Guaranteed For Precise Color, Matching And Colorfastness., Color Placement Of Embroidery, May Vary. All Measurements, Quoted For Repeats Are, Approximate.