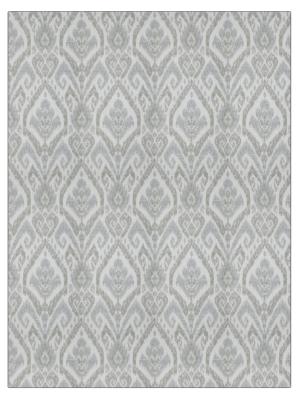

## $F A B R I C U T^{*}$ Fabric Product Details

| PATTERN Ghazal<br>COLOR Slate                 |                   |
|-----------------------------------------------|-------------------|
| BRAND                                         | APPLICATION       |
| Fabricut                                      | Fabric            |
| USES                                          | CATEGORIES        |
| Bedding, Drapery,<br>Multipurpose, Upholstery | Wovens            |
| COLORS                                        | DESIGN TYPES      |
| Grey                                          | Medallion, Damask |
|                                               |                   |
| SCALE                                         | RAILROADED        |
| Large                                         | Not Railroaded    |