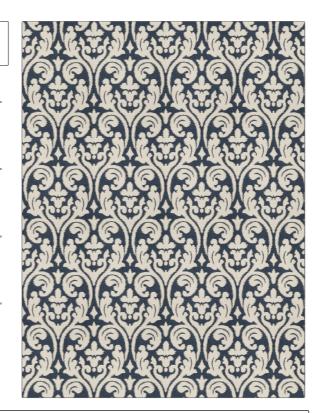

## FABRICUT Fabric Product Details

| PATTERN | Elegy Damask |
|---------|--------------|
| COLOR   | 01           |

Fabricut Fabric

USES CATEGORIES

Bedding, Drapery Faux Silk

COLORS DESIGN TYPES

Blue, Navy Damask

SCALE RAILROADED

Medium Not Railroaded

| WIDTH                | VERTICAL REPEAT     | HORIZONTAL REPEAT  | CONTENT                   |
|----------------------|---------------------|--------------------|---------------------------|
| 54.00 in (137.16 cm) | 10.12 in (25.70 cm) | 6.87 in (17.45 cm) | 65% Polyester, 35% Cotton |
| BACKING              | PRODUCT NUMBER      | COUNTRY            | CLEANING CODES            |
|                      | 7714301             | India              | S                         |
|                      | 7714301             | India              | S                         |