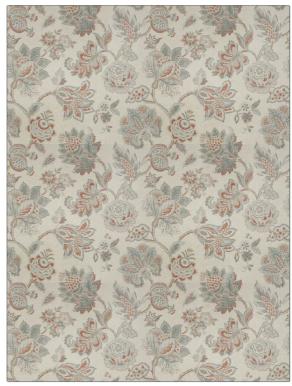

## FABRICUT Fabric Product Details

PATTERN Romance COLOR 02 APPLICATION BRAND **Fabricut** Fabric USES CATEGORIES Bedding, Drapery,**Prints** Multipurpose COLORS DESIGN TYPES Light Blue, Pink, Multi-Floral, Jacobean, Print Pattern Color

RAILROADED

Not Railroaded

SCALE

Large

| VIDTH                | VERTICAL REPEAT                                   | HORIZONTAL REPEAT   | CONTENT     |
|----------------------|---------------------------------------------------|---------------------|-------------|
| 54.00 in (137.16 cm) | 27.00 in (68.58 cm)                               | 27.00 in (68.58 cm) | 100% Cotton |
| BACKING              | DOUBLE RUBS                                       | PRODUCT NUMBER      | COUNTRY     |
|                      | Exceeds 100,000 Double<br>Rubs (Wyzenbeek Method) | 7713302             | Spain       |
| CLEANING CODES       | _                                                 |                     |             |
| S                    |                                                   |                     |             |