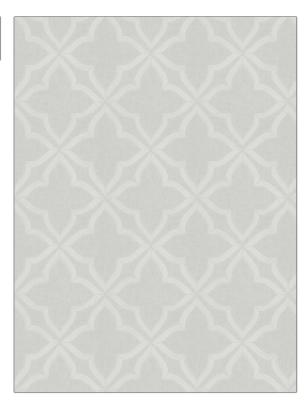

## FABRICUT Fabric Product Details

| PATTERN Ellipsis COLOR 01 |                        |  |
|---------------------------|------------------------|--|
| BRAND                     | APPLICATION            |  |
| Fabricut                  | Fabric                 |  |
| USES                      | CATEGORIES             |  |
| Bedding, Drapery          | Crewels / Embroideries |  |
| COLORS                    | DESIGN TYPES           |  |
| White                     | Embroidery, Ogee       |  |
|                           |                        |  |
| SCALE                     | RAILROADED             |  |

| WIDTH                  | VERTICAL REPEAT    | HORIZONTAL REPEAT  | CONTENT                                                           |
|------------------------|--------------------|--------------------|-------------------------------------------------------------------|
| 52.00 in (132.08 cm)   | 9.25 in (23.50 cm) | 8.75 in (22.22 cm) | Base: 68% Polyester, 32%<br>Cotton, Embroidery: 100%<br>Polyester |
| BACKING PRODUCT NUMBER | COUNTRY            | CLEANING CODES     |                                                                   |
|                        | 7710001            | India              | S                                                                 |