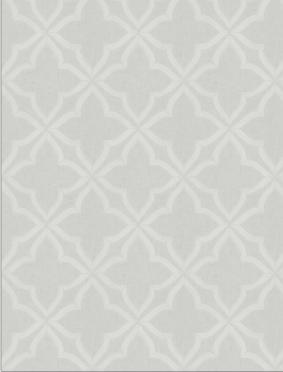

## FABRICUT<sup>®</sup>Fabric Product Details

| PATTERN Ellipsis<br>color White |                        |
|---------------------------------|------------------------|
| BRAND                           | APPLICATION            |
| Fabricut                        | Fabric                 |
| USES                            | CATEGORIES             |
| Bedding, Drapery                | Crewels / Embroideries |
| COLORS                          | DESIGN TYPES           |
| White                           | Embroidery, Ogee       |
| SCALE                           | RAILROADED             |
| Large                           | Not Railroaded         |

| WIDTH                | VERTICAL REPEAT    | HORIZONTAL REPEAT  | CONTENT                                                           |
|----------------------|--------------------|--------------------|-------------------------------------------------------------------|
| 52.00 in (132.08 cm) | 9.25 in (23.50 cm) | 8.75 in (22.22 cm) | Base: 68% Polyester, 32%<br>Cotton, Embroidery: 100%<br>Polyester |
| BACKING              | PRODUCT NUMBER     | COUNTRY            | CLEANING CODES                                                    |
|                      | 7709901            | India              | S                                                                 |