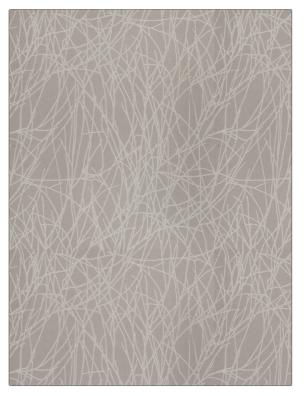

## FABRICUT<sup>®</sup>Fabric Product Details

| PATTERN<br>COLOR         | Ro Branches<br>01 |                                    |  |
|--------------------------|-------------------|------------------------------------|--|
| BRAND                    |                   | APPLICATION                        |  |
| Fabricut                 |                   | Fabric                             |  |
|                          |                   |                                    |  |
| USES                     |                   | CATEGORIES                         |  |
| Drapery                  |                   | NFPA 701 FR, Sheer                 |  |
| COLORS                   |                   | DESIGN TYPES                       |  |
| Linen, Off White / Ivory |                   | Contemporary / Modern,<br>Abstract |  |
| SCALE                    |                   | RAILROADED                         |  |
| Medium                   |                   | Not Railroaded                     |  |

| WIDTH                    | VERTICAL REPEAT        | HORIZONTAL REPEAT   | CONTENT        |
|--------------------------|------------------------|---------------------|----------------|
| 59.00 in (149.86 cm)     | 23.00 in (58.42 cm)    | 19.62 in (49.83 cm) | 100% Polyester |
| BACKING                  | FIRE CODES             | PRODUCT NUMBER      | COUNTRY        |
|                          | Passes "NFPA 701" 2010 | 7708701             | Japan          |
| CLEANING CODES           | _                      |                     |                |
| S                        |                        |                     |                |
|                          |                        |                     |                |
| ADDITIONAL PRODUCT NOTES |                        |                     |                |