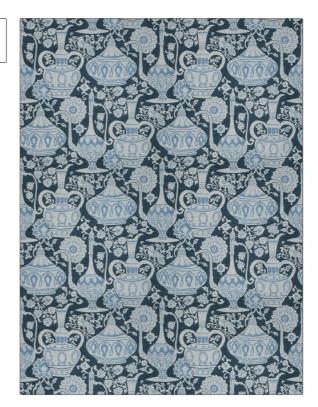

## FABRICUT Fabric Product Details

| PATTERN Anapest COLOR 01          |                                  |  |
|-----------------------------------|----------------------------------|--|
| BRAND                             | APPLICATION                      |  |
| Fabricut                          | Fabric                           |  |
| USES                              | CATEGORIES                       |  |
| Bedding, Drapery,<br>Multipurpose | Prints                           |  |
| COLORS                            | DESIGN TYPES                     |  |
| Blue, Navy                        | Asian, Novelty, Print<br>Pattern |  |
| SCALE                             | RAILROADED                       |  |

Not Railroaded

| WIDTH                | VERTICAL REPEAT     | HORIZONTAL REPEAT                                | CONTENT        |
|----------------------|---------------------|--------------------------------------------------|----------------|
| 54.00 in (137.16 cm) | 27.00 in (68.58 cm) | 27.00 in (68.58 cm)                              | 100% Cotton    |
| BACKING              | FIRE CODES          | DOUBLE RUBS                                      | PRODUCT NUMBER |
|                      | UFAC Class I        | Exceeds 15,000 Double<br>Rubs (Wyzenbeek Method) | 7702301        |
| COUNTRY              | CLEANING CODES      | _                                                |                |
| Printed In USA       | S                   |                                                  |                |