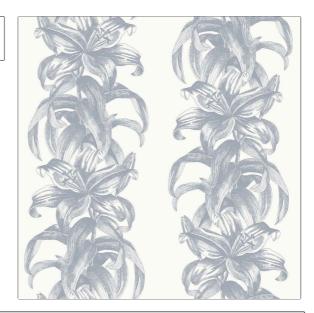

## FABRICUT® Wallcovering Product Details

Lily Stripe WP-VL **PATTERN** COLOR

BRAND APPLICATION

The Vale London Wallcovering

Blue

CATEGORIES COLORS

Non - Woven, Wallpaper,

En 15102, Prints

DESIGN TYPES SCALE

Floral, Stripes, Tropical / **Botanical** 

Large

| WIDTH               | VERTICAL REPEAT                                       | HORIZONTAL REPEAT   | CONTENT                                                              |
|---------------------|-------------------------------------------------------|---------------------|----------------------------------------------------------------------|
| 27.00 in (68.58 cm) | 26.50 in (67.31 cm)                                   | 27.00 in (68.58 cm) | 48% Cellulose, 20% Filler,<br>20% Binder, 11% Polyester,<br>1% Other |
| BACKING             | FIRE CODES                                            | PRODUCT NUMBER      | COUNTRY                                                              |
| Pretrimmed          | Passes ASTM-E84, Ce Mark<br>Certified, Passes EN15102 | 7699202             | England                                                              |