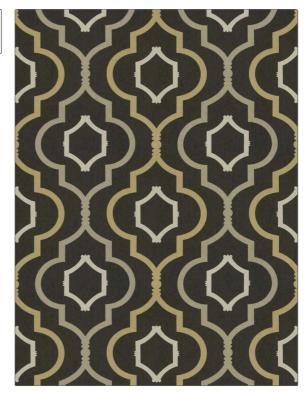

## FABRICUT Fabric Product Details

| PATTERN                           | 04082 |                                      |
|-----------------------------------|-------|--------------------------------------|
| COLOR                             | 03    |                                      |
|                                   |       |                                      |
| BRAND                             |       | APPLICATION                          |
| Fabricut                          |       | Fabric                               |
| USES                              |       | CATEGORIES                           |
| Bedding, Drapery,<br>Multipurpose |       | Prints                               |
| COLORS                            |       | DESIGN TYPES                         |
| Black                             |       | Lattice / Fretwork, Print<br>Pattern |
| SCALE                             |       | RAILROADED                           |
| Large                             |       | Not Railroaded                       |