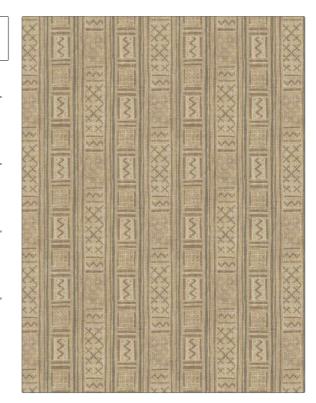

## FABRICUT Fabric Product Details

PATTERN Bagnolet
COLOR 01

BRAND APPLICATION

Fabricut Fabric

USES CATEGORIES

Bedding, Drapery, Prints

Bedding, Drapery, Multipurpose

COLORS DESIGN TYPES

Brown Global / Ethnic, Print Pattern

SCALE RAILROADED

Large Not Railroaded

| WIDTH                | VERTICAL REPEAT     | HORIZONTAL REPEAT                                | CONTENT                                              |
|----------------------|---------------------|--------------------------------------------------|------------------------------------------------------|
| 54.00 in (137.16 cm) | 25.25 in (64.14 cm) | 13.50 in (34.29 cm)                              | 36% Polyester, 26% Cotton,<br>22% Viscose, 16% Linen |
| BACKING              | FIRE CODES          | DOUBLE RUBS                                      | PRODUCT NUMBER                                       |
|                      | UFAC Class I        | Exceeds 12,000 Double<br>Rubs (Wyzenbeek Method) | 7628201                                              |
| COUNTRY              | CLEANING CODES      | _                                                |                                                      |
| China                | S                   |                                                  |                                                      |