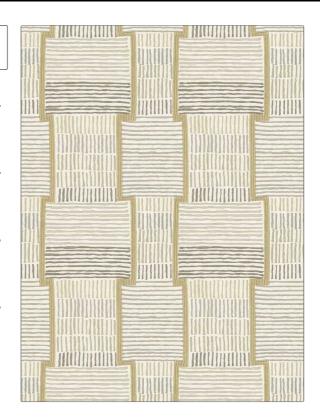

## FABRICUT Fabric Product Details

| PATTERN | Miramas |
|---------|---------|
| COLOR   | Flax    |

BRAND APPLICATION

**Fabricut Fabric** 

USES CATEGORIES

Bedding, Drapery Crewels / Embroideries

воок COLORS

Lemieux Et Cie Heirloom

Taupe / Tan, Linen Neutrals

SCALE

DESIGN TYPES

Embroidery, Geometric,

Large Global / Ethnic

RAILROADED

Not Railroaded

| WIDTH                | VERTICAL REPEAT     | HORIZONTAL REPEAT   | CONTENT                                                           |
|----------------------|---------------------|---------------------|-------------------------------------------------------------------|
| 51.00 in (129.54 cm) | 15.75 in (40.00 cm) | 12.75 in (32.38 cm) | Embroidery: 100%<br>Polyester, Base: 50%<br>Polyester, 50% Cotton |
| BACKING              | FIRE CODES          | PRODUCT NUMBER      | DATE BOOKED                                                       |
|                      | UFAC Class I        | 7613801             | 07/2022                                                           |
| COUNTRY              | CLEANING CODES      | _                   |                                                                   |
| India                | S                   |                     |                                                                   |