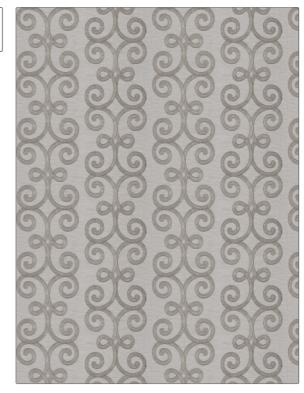

## FABRICUT Fabric Product Details

| PATTERN           | Gagosian Sc | roll                             |  |
|-------------------|-------------|----------------------------------|--|
| COLOR             | 02          |                                  |  |
| BRAND             |             | APPLICATION                      |  |
| Fabricut          |             | Fabric                           |  |
| USES              |             | CATEGORIES                       |  |
| Drapery           |             | Sheer, Crewels /<br>Embroideries |  |
| COLORS            |             | DESIGN TYPES                     |  |
| Grey, Taupe / Tan |             | Embroidery, Scrollwork           |  |
| SCALE             |             | RAILROADED                       |  |
| Medium            |             | Not Railroaded                   |  |

| WIDTH                | VERTICAL REPEAT    | HORIZONTAL REPEAT   | CONTENT                                                         |
|----------------------|--------------------|---------------------|-----------------------------------------------------------------|
| 52.00 in (132.08 cm) | 6.37 in (16.18 cm) | 13.00 in (33.02 cm) | Embroidery: 100% Viscose,<br>Base: 52% Polyester, 48%<br>Cotton |
| BACKING              | PRODUCT NUMBER     | COUNTRY             | CLEANING CODES                                                  |
|                      | 7604202            | India               | S                                                               |

ADDITIONAL PRODUCT NOTES

Exclusive Pattern, Embroidered Textiles Are Not, Guaranteed For Precise Color, Matching And Colorfastness., Color Placement Of Embroidery, May Vary. All Measurements, Quoted For Repeats Are, Approximate.