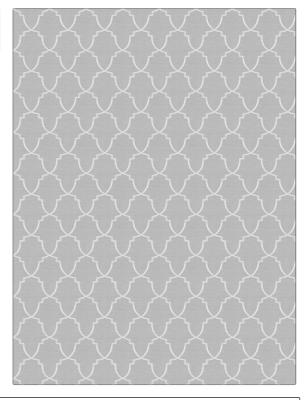

## FABRICUT Fabric Product Details

| PATTERN<br>COLOR | Uffizi<br>103 |                                   |
|------------------|---------------|-----------------------------------|
| BRAND            |               | APPLICATION                       |
| BRAND            |               | APPLICATION                       |
| Fabricut         |               | Fabric                            |
| USES             |               | CATEGORIES                        |
| Drapery          |               | Sheer, Crewels /<br>Embroideries  |
| COLORS           |               | DESIGN TYPES                      |
| White            |               | Embroidery, Lattice /<br>Fretwork |
| SCALE            |               | RAILROADED                        |
| Medium           |               | Not Railroaded                    |

| WIDTH                | VERTICAL REPEAT    | HORIZONTAL REPEAT | CONTENT                                                |
|----------------------|--------------------|-------------------|--------------------------------------------------------|
| 51.00 in (129.54 cm) | 4.00 in (10.16 cm) | 3.50 in (8.89 cm) | Embroidery: 100%<br>Polyester, Base: 100%<br>Polyester |
| BACKING              | PRODUCT NUMBER     | COUNTRY           | CLEANING CODES                                         |
|                      | 7599203            | Turkey            | S                                                      |