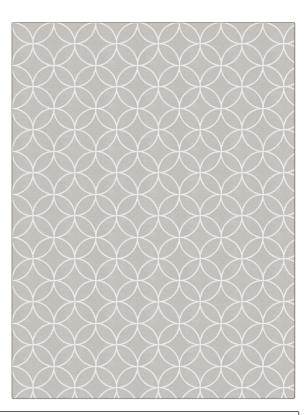

## FABRICUT Fabric Product Details

| PATTERN Despot Latt | ice                                                  |
|---------------------|------------------------------------------------------|
| BRAND               | APPLICATION                                          |
| Fabricut            | Fabric                                               |
| USES                | CATEGORIES                                           |
| Drapery             | Crewels / Embroideries                               |
| COLORS              | DESIGN TYPES                                         |
| Off White / Ivory   | Embroidery, Contemporary<br>/ Modern, Dots / Circles |
| SCALE               | RAILROADED                                           |
| Medium              | Not Railroaded                                       |

| WIDTH                  | VERTICAL REPEAT    | HORIZONTAL REPEAT  | CONTENT                                                |
|------------------------|--------------------|--------------------|--------------------------------------------------------|
| 51.00 in (129.54 cm)   | 4.00 in (10.16 cm) | 4.00 in (10.16 cm) | Embroidery: 100%<br>Polyester, Base: 100%<br>Polyester |
| BACKING PRODUCT NUMBER | PRODUCT NUMBER     | COUNTRY            | CLEANING CODES                                         |
|                        | 7598902            | Turkey             | S                                                      |