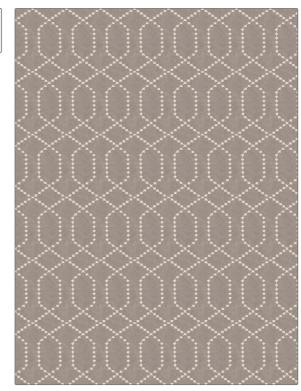

## FABRICUT Fabric Product Details

| PATTERN Arterial COLOR 02 |                                   |  |
|---------------------------|-----------------------------------|--|
| BRAND                     | APPLICATION                       |  |
| Fabricut                  | Fabric                            |  |
| USES                      | CATEGORIES                        |  |
| Drapery                   | Sheer, Crewels /<br>Embroideries  |  |
| COLORS                    | DESIGN TYPES                      |  |
| Beige, Off White / Ivory  | Embroidery, Lattice /<br>Fretwork |  |
| SCALE                     | RAILROADED                        |  |
| Medium                    | Not Railroaded                    |  |

| WIDTH                | VERTICAL REPEAT    | HORIZONTAL REPEAT | CONTENT                                                |
|----------------------|--------------------|-------------------|--------------------------------------------------------|
| 52.00 in (132.08 cm) | 6.25 in (15.88 cm) | 3.25 in (8.26 cm) | Embroidery: 100%<br>Polyester, Base: 100%<br>Polyester |
| BACKING              | PRODUCT NUMBER     | COUNTRY           | CLEANING CODES                                         |
|                      | 7598002            | China             | S                                                      |