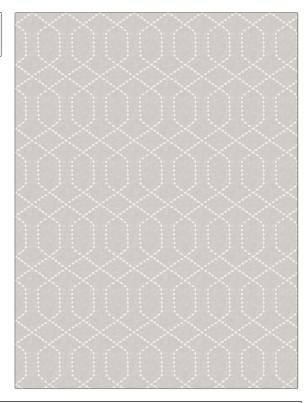

## FABRICUT Fabric Product Details

| PATTERN<br>COLOR | Arterial<br>Snow |                                   |
|------------------|------------------|-----------------------------------|
| BRAND            |                  | APPLICATION                       |
| Fabricut         |                  | Fabric                            |
| USES             |                  | CATEGORIES                        |
| Drapery          |                  | Sheer, Crewels /<br>Embroideries  |
| COLORS           |                  | DESIGN TYPES                      |
| White            |                  | Embroidery, Lattice /<br>Fretwork |
| SCALE            |                  | RAILROADED                        |
| Medium           |                  | Not Railroaded                    |

| WIDTH                | VERTICAL REPEAT    | HORIZONTAL REPEAT | CONTENT                                                |
|----------------------|--------------------|-------------------|--------------------------------------------------------|
| 52.00 in (132.08 cm) | 6.25 in (15.88 cm) | 3.25 in (8.26 cm) | Embroidery: 100%<br>Polyester, Base: 100%<br>Polyester |
| BACKING              | PRODUCT NUMBER     | COUNTRY           | CLEANING CODES                                         |
|                      | 7597901            | China             | S                                                      |

ADDITIONAL PRODUCT NOTES

Embroidered Textiles Are Not, Guaranteed For Precise Color, Matching And Colorfastness., Color Placement Of Embroidery, May Vary. All Measurements, Quoted For Repeats Are, Approximate.