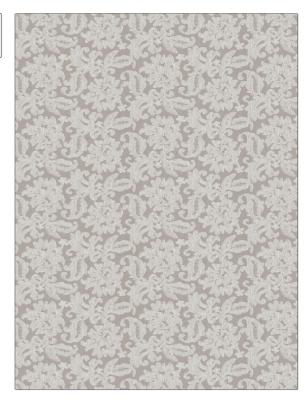

## FABRICUT Fabric Product Details

| PATTERN Carnavalet COLOR Ivory |                                  |  |
|--------------------------------|----------------------------------|--|
| BRAND                          | APPLICATION                      |  |
| Fabricut                       | Fabric                           |  |
| USES                           | CATEGORIES                       |  |
| Drapery                        | Sheer, Crewels /<br>Embroideries |  |
| COLORS                         | DESIGN TYPES                     |  |
| White, Off White / Ivory       | Embroidery, Floral, Damask       |  |
| SCALE                          | RAILROADED                       |  |
| Medium                         | Not Railroaded                   |  |

| WIDTH                  | VERTICAL REPEAT    | HORIZONTAL REPEAT   | CONTENT                                                |
|------------------------|--------------------|---------------------|--------------------------------------------------------|
| 51.00 in (129.54 cm)   | 6.00 in (15.24 cm) | 11.25 in (28.58 cm) | Embroidery: 100%<br>Polyester, Base: 100%<br>Polyester |
| BACKING PRODUCT NUMBER | COUNTRY            | CLEANING CODES      |                                                        |
|                        | 7596601            | China               | S                                                      |