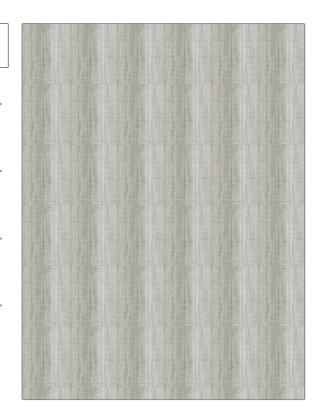

## FABRICUT Fabric Product Details

| PATTERN | Kamm |
|---------|------|
| COLOR   | Grey |

BRAND APPLICATION

Fabricut Fabric

USES CATEGORIES

Drapery Casements

COLORS DESIGN TYPES

Grey Stripes

SCALE RAILROADED

Medium Not Railroaded

| VERTICAL REPEAT   | HORIZONTAL REPEAT                 | CONTENT                                                      |
|-------------------|-----------------------------------|--------------------------------------------------------------|
| 0.00 in (0.00 cm) | 4.50 in (11.43 cm)                | 100% Polyester                                               |
| PRODUCT NUMBER    | COUNTRY                           | CLEANING CODES                                               |
| 7596201           | India                             |                                                              |
|                   | 0.00 in (0.00 cm)  PRODUCT NUMBER | 0.00 in (0.00 cm) 4.50 in (11.43 cm)  PRODUCT NUMBER COUNTRY |