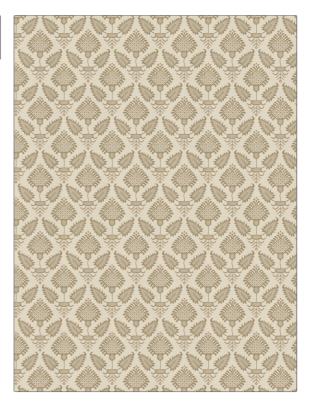

## FABRICUT Fabric Product Details

| PATTERN Pondicherry COLOR Sage    |             |
|-----------------------------------|-------------|
| BRAND                             | APPLICATION |
| Fabricut                          | Fabric      |
| USES                              | CATEGORIES  |
| Bedding, Drapery,<br>Multipurpose | Wovens      |
| воок                              | COLORS      |
| French General Vol. II<br>Cognac  | Light Green |
| DESIGN TYPES                      | SCALE       |
| Floral, Small Scale Woven         | Medium      |
| RAILROADED                        |             |

| VERTICAL REPEAT         | HORIZONTAL REPEAT                                                       | CONTENT                                                                 |
|-------------------------|-------------------------------------------------------------------------|-------------------------------------------------------------------------|
| 6.25 in (15.88 cm)      | 4.62 in (11.73 cm)                                                      | 88% Cotton, 12% Linen                                                   |
| UFAC Class I / NFPA 260 | PRODUCT NUMBER 7579508                                                  | DATE BOOKED 02/2017                                                     |
| CLEANING CODES  S       |                                                                         |                                                                         |
|                         | 6.25 in (15.88 cm)  FIRE CODES  UFAC Class I / NFPA 260  CLEANING CODES | 6.25 in (15.88 cm)  FIRE CODES  PRODUCT NUMBER  7579508  CLEANING CODES |