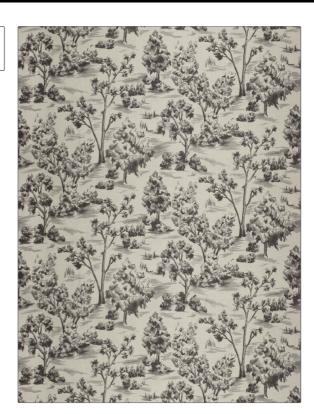

## FABRICUT Fabric Product Details

**Arbe Toile** PATTERN COLOR Coal

BRAND APPLICATION

**Fabricut** Fabric

USES CATEGORIES

Bedding, Drapery, Multipurpose

Prints, Linen

воок COLORS

French General Vol. II Musee

Black, Grey

DESIGN TYPES

Novelty, Print Pattern,

Toile

SCALE Large

RAILROADED

Not Railroaded

| WIDTH                | VERTICAL REPEAT         | HORIZONTAL REPEAT   | CONTENT              |
|----------------------|-------------------------|---------------------|----------------------|
| 54.00 in (137.16 cm) | 27.00 in (68.58 cm)     | 27.00 in (68.58 cm) | 55% Linen, 45% Rayon |
| BACKING              | FIRE CODES              | PRODUCT NUMBER      | DATE BOOKED          |
|                      | UFAC Class I / NFPA 260 | 7563507             | 02/2017              |
| COUNTRY              | CLEANING CODES          |                     |                      |
| China                | S                       |                     |                      |