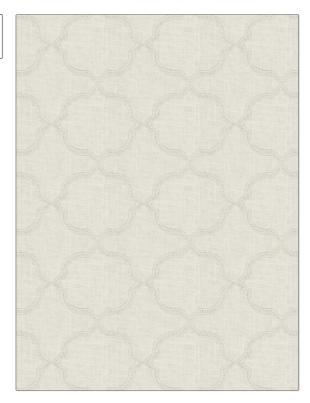

## FABRICUT Fabric Product Details

| PATTERN Orsay COLOR Ash                 |                        |  |
|-----------------------------------------|------------------------|--|
| BRAND                                   | APPLICATION            |  |
| Fabricut                                | Fabric                 |  |
| USES                                    | CATEGORIES             |  |
| Bedding, Drapery                        | Crewels / Embroideries |  |
| воок                                    | COLORS                 |  |
| French General Vol. II<br>Musee         | Grey                   |  |
| DESIGN TYPES                            | SCALE                  |  |
| Embroidery, Lattice /<br>Fretwork, Ogee | Medium                 |  |
| RAILROADED                              |                        |  |

| WIDTH                | VERTICAL REPEAT    | HORIZONTAL REPEAT  | CONTENT                                                     |
|----------------------|--------------------|--------------------|-------------------------------------------------------------|
| 52.00 in (132.08 cm) | 7.75 in (19.68 cm) | 8.75 in (22.22 cm) | Embroidery: 100% Viscose,<br>Base: 55% Linen, 45%<br>Cotton |
| BACKING              | PRODUCT NUMBER     | DATE BOOKED        | COUNTRY                                                     |
|                      | 7562406            | 02/2017            | China                                                       |
| CLEANING CODES       |                    |                    |                                                             |
| S                    |                    |                    |                                                             |
|                      |                    |                    |                                                             |