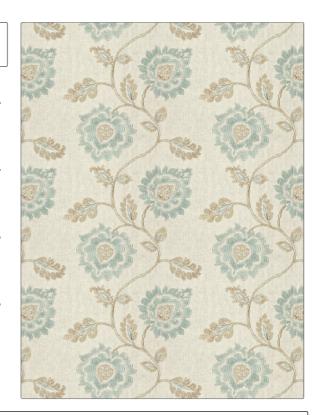

## FABRICUT Fabric Product Details

PATTERN Sovereign COLOR 104

BRAND APPLICATION

Fabricut Fabric

USES CATEGORIES

Bedding, Drapery Crewels / Embroideries

COLORS DESIGN TYPES

Aqua / Teal Embroidery, Floral

SCALE RAILROADED

Large Not Railroaded

| WIDTH                | VERTICAL REPEAT     | HORIZONTAL REPEAT   | CONTENT                                                                     |
|----------------------|---------------------|---------------------|-----------------------------------------------------------------------------|
| 52.00 in (132.08 cm) | 11.50 in (29.21 cm) | 13.00 in (33.02 cm) | Embroidery: 100% Viscose,<br>Base: 51% Linen, 29%<br>Viscose, 20% Polyester |
| BACKING              | PRODUCT NUMBER      | COUNTRY             | CLEANING CODES                                                              |
|                      | 7561104             | China               | S                                                                           |