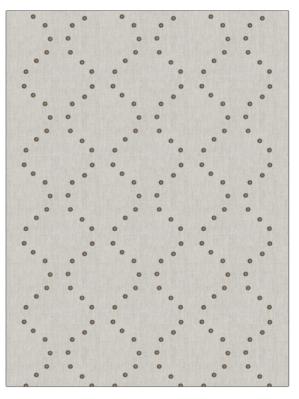

## FABRICUT<sup>®</sup>Fabric Product Details

| PATTERN<br>COLOR                      | Riveting Linen<br>Ivory Bronzed |                                                 |  |
|---------------------------------------|---------------------------------|-------------------------------------------------|--|
| BRAND                                 |                                 | APPLICATION                                     |  |
| Fabricut                              |                                 | Fabric                                          |  |
| USES                                  |                                 | CATEGORIES                                      |  |
| Bedding, Drapery                      |                                 | Crewels / Embroideries,<br>Linen                |  |
| COLORS                                |                                 | DESIGN TYPES                                    |  |
| Brown, Metallic, Off White<br>/ Ivory |                                 | Embroidery, Novelty,<br>Diamond, Dots / Circles |  |
| SCALE                                 |                                 | RAILROADED                                      |  |
| Medium                                |                                 | Not Railroaded                                  |  |
| Medium                                |                                 | Not Railroaded                                  |  |

| WIDTH                | VERTICAL REPEAT    | HORIZONTAL REPEAT  | CONTENT                                                     |
|----------------------|--------------------|--------------------|-------------------------------------------------------------|
| 51.00 in (129.54 cm) | 7.87 in (19.99 cm) | 8.50 in (21.59 cm) | Embroidery: 100% Nickel<br>Alloy Rivet, Base: 100%<br>Linen |
| BACKING              | PRODUCT NUMBER     | COUNTRY            | CLEANING CODES                                              |
|                      | 7554302            | India              | S                                                           |