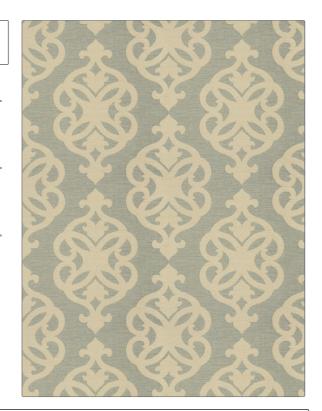

## FABRICUT Fabric Product Details

PATTERN Portrait
COLOR 105

BRAND APPLICATION

Fabricut Fabric

USES CATEGORIES

Upholstery Wovens, Chenille

COLORS DESIGN TYPES

Blue, Off White / Ivory Jacquard Pattern, Scrollwork, Damask