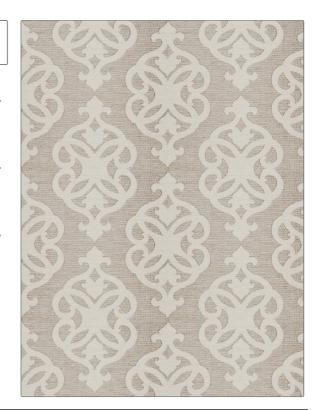

## FABRICUT Fabric Product Details

APPLICATION

PATTERN Portrait
COLOR Linen

BRAND

Fabricut Fabric

USES CATEGORIES

Upholstery Wovens, Chenille

COLORS DESIGN TYPES

Grey, Linen Jacquard Pattern, Scrollwork, Damask

RAILROADED

Not Railroaded

| WIDTH                                   | FINISH                        | VERTICAL REPEAT         | HORIZONTAL REPEAT                                |
|-----------------------------------------|-------------------------------|-------------------------|--------------------------------------------------|
| 55.00 in (139.70 cm)                    | Soil & Stain Repellent Finish | 14.10 in (35.81 cm)     | 14.00 in (35.56 cm)                              |
| CONTENT                                 | BACKING                       | FIRE CODES              | DOUBLE RUBS                                      |
| 40% Rayon, 35% Cotton,<br>25% Polyester | 100% Acrylic Backing          | UFAC Class I / NFPA 260 | Exceeds 30,000 Double<br>Rubs (Wyzenbeek Method) |
| PRODUCT NUMBER                          | COUNTRY                       | CLEANING CODES          |                                                  |
| 7543504                                 | USA                           | S                       |                                                  |