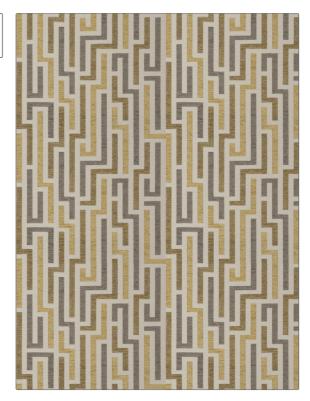

## FABRICUT Fabric Product Details

| PATTERN<br>COLOR | Streamline<br>103 |                                                                      |  |
|------------------|-------------------|----------------------------------------------------------------------|--|
|                  |                   |                                                                      |  |
| BRAND            |                   | APPLICATION                                                          |  |
| Fabricut         |                   | Fabric                                                               |  |
|                  |                   |                                                                      |  |
| USES             |                   | CATEGORIES                                                           |  |
| Upholstery       |                   | Wovens, Chenille                                                     |  |
|                  |                   |                                                                      |  |
| COLORS           |                   | DESIGN TYPES                                                         |  |
| Grey, Gold       |                   | Geometric, Lattice /<br>Fretwork, Contemporary /<br>Modern, Abstract |  |

ADDITIONAL PRODUCT NOTES

SCALE

Medium

Soil & Stain Repellent Finish, Ca Tb 117-2013, Exclusive Pattern