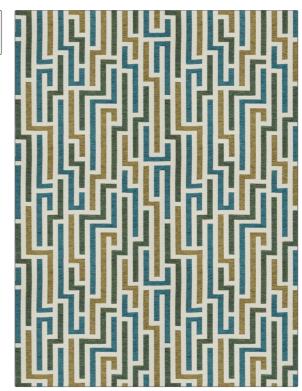

## FABRICUT Fabric Product Details

| Streamline color 102 |                                                                      |  |
|----------------------|----------------------------------------------------------------------|--|
| BRAND                | APPLICATION                                                          |  |
| Fabricut             | Fabric                                                               |  |
| USES                 | CATEGORIES                                                           |  |
| Upholstery           | Wovens, Chenille                                                     |  |
| COLORS               | DESIGN TYPES                                                         |  |
| Aqua / Teal          | Geometric, Lattice /<br>Fretwork, Contemporary /<br>Modern, Abstract |  |
| SCALE                | RAILROADED                                                           |  |
| Medium               | Not Railroaded                                                       |  |