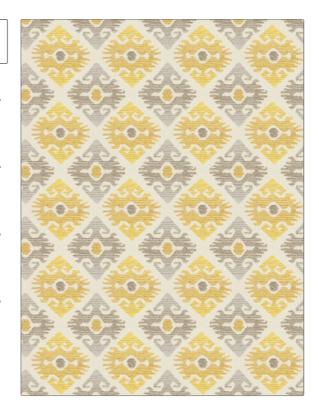

## FABRICUT Fabric Product Details

PATTERN Far And Wide COLOR 02

BRAND APPLICATION

Fabricut Fabric

USES CATEGORIES

Upholstery Wovens, Chenille

COLORS DESIGN TYPES

Grey, Gold Global / Ethnic, Jacquard

Pattern, Medallion

SCALE RAILROADED

Medium Not Railroaded

| WIDTH                                  | FINISH                        | VERTICAL REPEAT         | HORIZONTAL REPEAT                                |
|----------------------------------------|-------------------------------|-------------------------|--------------------------------------------------|
| 55.00 in (139.70 cm)                   | Soil & Stain Repellent Finish | 7.00 in (17.78 cm)      | 6.75 in (17.14 cm)                               |
| CONTENT                                | BACKING                       | FIRE CODES              | DOUBLE RUBS                                      |
| 79% Polyester, 20% Cotton,<br>1% Rayon | 100% Latex Backing            | UFAC Class I / NFPA 260 | Exceeds 15,000 Double<br>Rubs (Wyzenbeek Method) |
| PRODUCT NUMBER                         | COUNTRY                       | CLEANING CODES          |                                                  |
| 7543002                                | China                         | S                       |                                                  |