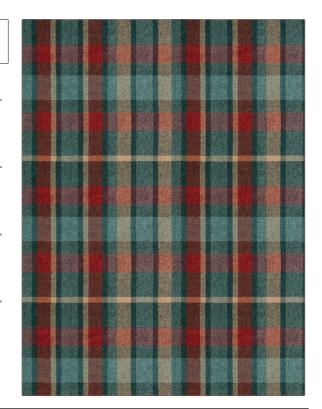

## FABRICUT Fabric Product Details

PATTERN Calais Plaid COLOR 02

BRAND APPLICATION

Fabricut Fabric

USES CATEGORIES

Upholstery Wovens, Chenille

COLORS DESIGN TYPES

Aqua / Teal, Multi-Color Check / Plaid

SCALE RAILROADED

Large Not Railroaded

| WIDTH                | FINISH                        | VERTICAL REPEAT         | HORIZONTAL REPEAT                                |
|----------------------|-------------------------------|-------------------------|--------------------------------------------------|
| 57.00 in (144.78 cm) | Soil & Stain Repellent Finish | 13.75 in (34.92 cm)     | 14.25 in (36.20 cm)                              |
| CONTENT              | BACKING                       | FIRE CODES              | DOUBLE RUBS                                      |
| 100% Polyester       | 100% Latex Backing            | UFAC Class I / NFPA 260 | Exceeds 30,000 Double<br>Rubs (Wyzenbeek Method) |
| PRODUCT NUMBER       | COUNTRY                       | CLEANING CODES          |                                                  |
| 7542402              | China                         | S                       |                                                  |