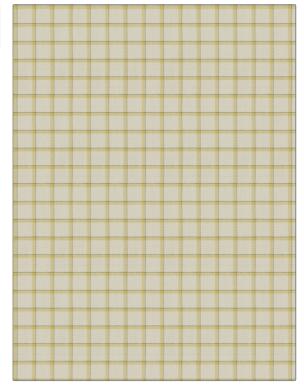

## FABRICUT Fabric Product Details

Jacquard Pattern, Check /

PATTERN Campaign Plaid
COLOR Citrine

BRAND APPLICATION

Fabricut Fabric

USES CATEGORIES

Upholstery Wovens

COLORS DESIGN TYPES

Plaid

RAILROADED

**Not Railroaded** 

| WIDTH                | FINISH                        | VERTICAL REPEAT         | HORIZONTAL REPEAT                                |
|----------------------|-------------------------------|-------------------------|--------------------------------------------------|
| 58.00 in (147.32 cm) | Soil & Stain Repellent Finish | 2.00 in (5.08 cm)       | 3.50 in (8.89 cm)                                |
| CONTENT              | BACKING                       | FIRE CODES              | DOUBLE RUBS                                      |
| 100% Polyester       |                               | UFAC Class I / NFPA 260 | Exceeds 30,000 Double<br>Rubs (Wyzenbeek Method) |
| PRODUCT NUMBER       | COUNTRY                       | CLEANING CODES          |                                                  |
| 7541002              | China                         | S                       |                                                  |

ADDITIONAL PRODUCT NOTES

Gold

SCALE

Small

Soil & Stain Repellent Finish, Ca Tb 117-2013, Exclusive Pattern