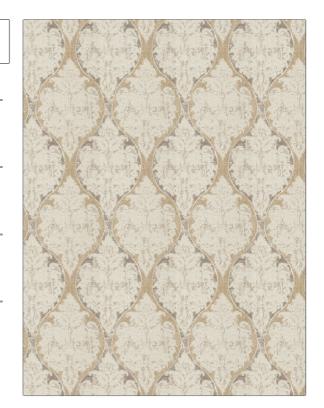

## FABRICUT Fabric Product Details

PATTERN Past Perfect COLOR Pearl

BRAND APPLICATION

Fabricut Fabric

USES CATEGORIES

Upholstery Wovens

COLORS DESIGN TYPES

Beige Jacquard Pattern, Medallion, Ogee, Damask

SCALE RAILROADED

Large Not Railroaded

| WIDTH                                 | FINISH                        | VERTICAL REPEAT         | HORIZONTAL REPEAT                                |
|---------------------------------------|-------------------------------|-------------------------|--------------------------------------------------|
| 58.00 in (147.32 cm)                  | Soil & Stain Repellent Finish | 11.10 in (28.19 cm)     | 7.25 in (18.42 cm)                               |
| CONTENT                               | BACKING                       | FIRE CODES              | DOUBLE RUBS                                      |
| 63% Polyester, 33% Rayon,<br>4% Linen |                               | UFAC Class I / NFPA 260 | Exceeds 30,000 Double<br>Rubs (Wyzenbeek Method) |
| PRODUCT NUMBER                        | COUNTRY                       | CLEANING CODES          |                                                  |
| 7540802                               | China                         | S                       |                                                  |