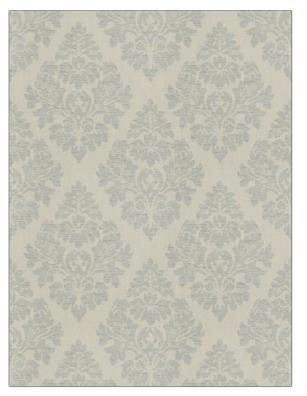

## FABRICUT<sup>®</sup>Fabric Product Details

| PATTERN<br>COLOR           | Renew<br>Frost |             |  |
|----------------------------|----------------|-------------|--|
| BRAND                      |                | APPLICATION |  |
| Fabricut                   |                | Fabric      |  |
| USES                       |                | CATEGORIES  |  |
| Upholstery                 |                | Wovens      |  |
| воок                       |                | COLORS      |  |
| Color Studio Vol. IX Frost |                | Light Blue  |  |
| DESIGN TYPES               |                | SCALE       |  |
| Jacquard Pattern, Damask   |                | Large       |  |
| RAILROADED                 | )              |             |  |