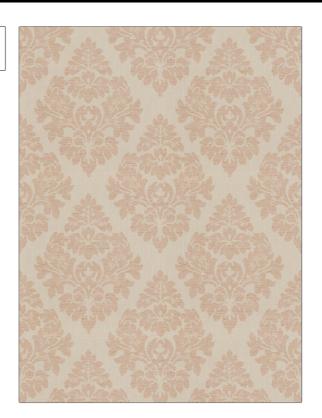

## FABRICUT Fabric Product Details

PATTERN Renew COLOR Shell

BRAND APPLICATION

Fabricut Fabric

USES CATEGORIES

Upholstery Wovens

BOOK COLORS

Color Studio Vol. IX Blush Coral / Peach

DESIGN TYPES SCALE

Jacquard Pattern, Damask Large

RAILROADED

Not Railroaded

| WIDTH                     | FINISH                        | VERTICAL REPEAT         | HORIZONTAL REPEAT                                |
|---------------------------|-------------------------------|-------------------------|--------------------------------------------------|
| 54.00 in (137.16 cm)      | Soil & Stain Repellent Finish | 15.25 in (38.74 cm)     | 13.50 in (34.29 cm)                              |
| CONTENT                   | BACKING                       | FIRE CODES              | DOUBLE RUBS                                      |
| 57% Polyester, 43% Cotton |                               | UFAC Class I / NFPA 260 | Exceeds 30,000 Double<br>Rubs (Wyzenbeek Method) |
| PRODUCT NUMBER            | DATE BOOKED                   | COUNTRY                 | CLEANING CODES                                   |
| 7540603                   | 04/2018                       | India                   | S                                                |
|                           |                               |                         |                                                  |