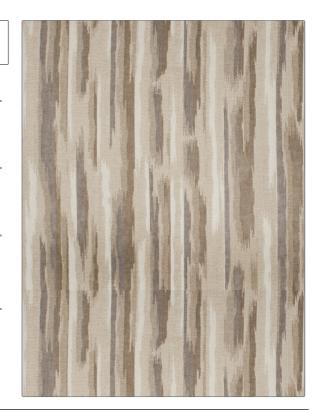

## FABRICUT Fabric Product Details

PATTERN Parquet Stripe
COLOR 04

BRAND APPLICATION

Fabricut Fabric

USES CATEGORIES

Upholstery Wovens, Chenille

COLORS DESIGN TYPES

Grey, Linen Jacquard Pattern,
Contemporary / Modern,

Abstract

SCALE RAILROADED

Large Railroaded

| WIDTH                                                     | FINISH                        | VERTICAL REPEAT         | HORIZONTAL REPEAT                                |
|-----------------------------------------------------------|-------------------------------|-------------------------|--------------------------------------------------|
| 54.00 in (137.16 cm)                                      | Soil & Stain Repellent Finish | 27.00 in (68.58 cm)     | 27.00 in (68.58 cm)                              |
| CONTENT                                                   | BACKING                       | FIRE CODES              | DOUBLE RUBS                                      |
| 37% Polyester, 32%<br>Viscose, 18% Cotton, 13%<br>Acrylic |                               | UFAC Class I / NFPA 260 | Exceeds 30,000 Double<br>Rubs (Wyzenbeek Method) |
| PRODUCT NUMBER                                            | COUNTRY                       | CLEANING CODES          |                                                  |
| 7539404                                                   | Turkey                        | S                       |                                                  |
|                                                           |                               |                         |                                                  |