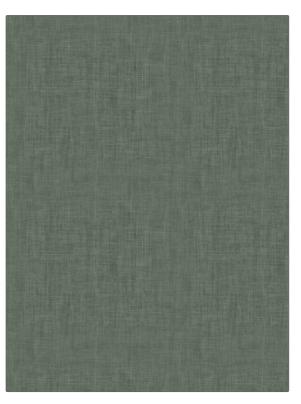

## FABRICUT<sup>®</sup>Fabric Product Details

| PATTERN Stealth Blac<br>COLOR Mineral | kout           |
|---------------------------------------|----------------|
| BRAND                                 | APPLICATION    |
| Fabricut                              | Fabric         |
|                                       |                |
| CATEGORIES                            | COLORS         |
| NFPA 701 FR, Blackout<br>Drapery      | Aqua / Teal    |
| DESIGN TYPES                          | RAILROADED     |
| Texture Plain                         | Not Railroaded |

|           |                   | CONTENT                    |
|-----------|-------------------|----------------------------|
| (0.00 cm) | 0.00 in (0.00 cm) | 61% Acrylic, 39% Polyester |
| ES        | PRODUCT NUMBER    | COUNTRY                    |
|           | 7537419           | China                      |
|           |                   |                            |
|           |                   |                            |
|           |                   |                            |
|           | NFPA 701, Passes  | NFPA 701, Passes 7537419   |