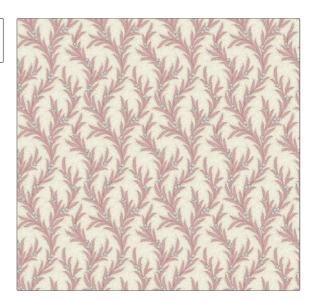

## FABRICUT® Wallcovering Product Details

PATTERN May Bell
COLOR Shell

BRAND APPLICATION

Jean Monro Wallcovering

CATEGORIES BOOK

ASTM-E84, Wallpaper, En Jean Monro Wallcovering II 15102, Prints

COLORS DESIGN TYPES

Pink Floral, Leaves, Print Pattern

SCALE

Medium

| WIDTH               | VERTICAL REPEAT                    | HORIZONTAL REPEAT  | CONTENT     |
|---------------------|------------------------------------|--------------------|-------------|
| 27.50 in (69.85 cm) | 8.80 in (22.35 cm)                 | 6.90 in (17.53 cm) | 100% Paper  |
| BACKING             | FIRE CODES                         | PRODUCT NUMBER     | DATE BOOKED |
| Pretrimmed          | Passes ASTM-E84, Passes<br>EN15102 | 7509202            | 01/2022     |
| COUNTRY             | _                                  |                    |             |
| United Kingdom      |                                    |                    |             |