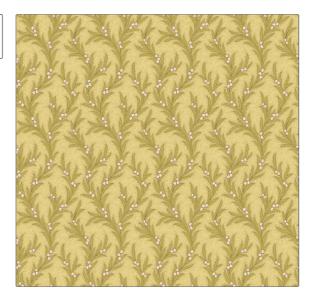

## $FABRICUT^{\circ}$ Wallcovering Product Details

| PATTERN | May Bell |  |
|---------|----------|--|
| COLOR   | Hay      |  |
|         |          |  |

BRAND

Jean Monro

Wallcovering

CATEGORIES

BOOK

ASTM-E84, Wallpaper, En 15102, Prints

COLORS

DESIGN TYPES

Gold

Floral, Leaves, Print Pattern

| VERTICAL REPEAT                    | HORIZONTAL REPEAT                                       | CONTENT                                                                                           |
|------------------------------------|---------------------------------------------------------|---------------------------------------------------------------------------------------------------|
| 8.80 in (22.35 cm)                 | 6.90 in (17.53 cm)                                      | 100% Paper                                                                                        |
| FIRE CODES                         | PRODUCT NUMBER                                          | DATE BOOKED                                                                                       |
| Passes ASTM-E84, Passes<br>EN15102 | 7509201                                                 | 01/2022                                                                                           |
|                                    |                                                         |                                                                                                   |
|                                    |                                                         |                                                                                                   |
|                                    | 8.80 in (22.35 cm)  FIRE CODES  Passes ASTM-E84, Passes | 8.80 in (22.35 cm) 6.90 in (17.53 cm)  FIRE CODES PRODUCT NUMBER  Passes ASTM-E84, Passes 7509201 |