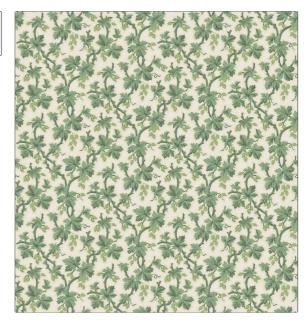

## FABRICUT Wallcovering Product Details

| PATTERN<br>COLOR     | Gooseberry<br>04         |              |  |  |
|----------------------|--------------------------|--------------|--|--|
| BRAND                |                          | APPLICATION  |  |  |
| Jean Mon             | ro                       | Wallcovering |  |  |
| CATEGORIES           |                          | COLORS       |  |  |
| ASTM-E8<br>15102, Pr | 4, Wallpaper, En<br>ints | Green        |  |  |
| DESIGN TYPES         |                          | SCALE        |  |  |

ADDITIONAL PRODUCT NOTES

Leaves, Print Pattern

Pretrimmed, Lead & Formaldehyde Free, Latex Free, Wet Removable, Paste The Wall, Fsc Certified, Passes EN15102, Nonwoven Paper, Spongeable