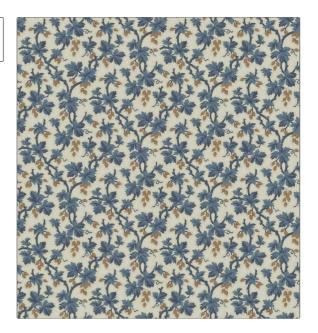

## $FABRICUT^{\circ}$ Wallcovering Product Details

| PATTERN | Gooseberry |  |
|---------|------------|--|
| COLOR   | Document   |  |

BRAND

APPLICATION

Jean Monro

Wallcovering

CATEGORIES

воок

ASTM-E84, Wallpaper, En 15102, Prints Jean Monro Wallcovering II

COLORS

DESIGN TYPES

White

Leaves, Print Pattern

SCALE

Medium

| WIDTH               | VERTICAL REPEAT                    | HORIZONTAL REPEAT  | CONTENT     |
|---------------------|------------------------------------|--------------------|-------------|
| 27.50 in (69.85 cm) | 9.80 in (24.89 cm)                 | 6.90 in (17.53 cm) | 100% Paper  |
| BACKING             | FIRE CODES                         | PRODUCT NUMBER     | DATE BOOKED |
| Pretrimmed          | Passes ASTM-E84, Passes<br>EN15102 | 7507106            | 01/2022     |
| COUNTRY             | _                                  |                    |             |
| United Kingdom      |                                    |                    |             |
|                     |                                    |                    |             |