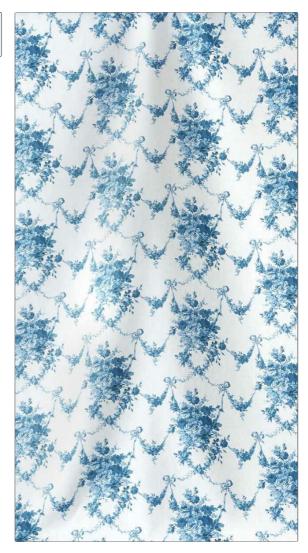

## FABRICUT Fabric Product Details

PATTERN lona Linen color lnk

BRAND APPLICATION

Jean Monro Fabric

USES CATEGORIES

Bedding, Drapery Prints, Linen

BOOK COLORS

Jean Monro 2022 Blue

DESIGN TYPES SCALE

Floral Large

RAILROADED

Not Railroaded

| WIDTH                | VERTICAL REPEAT               | HORIZONTAL REPEAT   | CONTENT     |
|----------------------|-------------------------------|---------------------|-------------|
| 51.00 in (129.54 cm) | 0.00 in (0.00 cm)             | 14.10 in (35.81 cm) | 100% Linen  |
| BACKING              | DOUBLE RUBS                   | PRODUCT NUMBER      | DATE BOOKED |
|                      | Exceeds 18,000 Double<br>Rubs | 7498001             | 01/2022     |
| COUNTRY              | _                             |                     |             |
| United Kingdom       |                               |                     |             |
|                      |                               |                     |             |