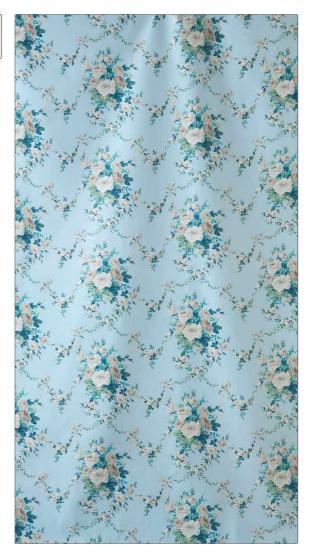

## FABRICUT Fabric Product Details

| PATTERN Iona<br>color 02 |                       |  |
|--------------------------|-----------------------|--|
| BRAND                    | APPLICATION           |  |
| Jean Monro               | Fabric                |  |
|                          |                       |  |
| USES                     | CATEGORIES            |  |
| Bedding, Drapery         | Prints                |  |
|                          |                       |  |
| COLORS                   | DESIGN TYPES          |  |
| White                    | Floral, Print Pattern |  |
|                          |                       |  |
| SCALE                    | RAILROADED            |  |
| Large                    | Not Railroaded        |  |