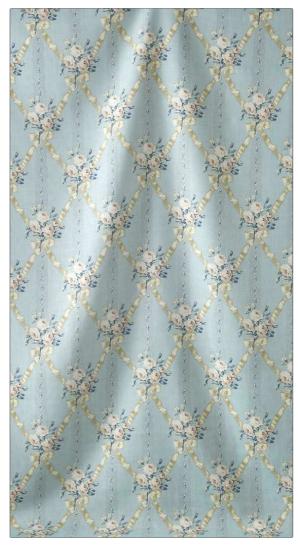

## FABRICUT Fabric Product Details

PATTERN Caroline Linen COLOR 03

BRAND APPLICATION

Jean Monro Fabric

USES CATEGORIES

Bedding, Drapery Prints, Linen

COLORS DESIGN TYPES

Blue, Beige Floral

SCALE RAILROADED

Large Not Railroaded

| WIDTH                | VERTICAL REPEAT               | HORIZONTAL REPEAT   | CONTENT        |
|----------------------|-------------------------------|---------------------|----------------|
| 53.00 in (134.62 cm) | 15.50 in (39.37 cm)           | 10.50 in (26.67 cm) | 100% Linen     |
| BACKING              | DOUBLE RUBS                   | PRODUCT NUMBER      | COUNTRY        |
|                      | Exceeds 18,000 Double<br>Rubs | 7495503             | United Kingdom |