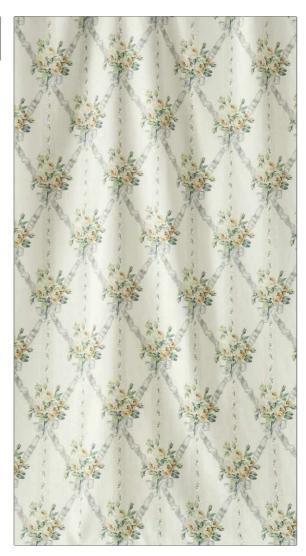

## FABRICUT Fabric Product Details

PATTERN Caroline Linen Color Clotted Cream

BRAND APPLICATION

Jean Monro Fabric

USES CATEGORIES

Bedding, Drapery Prints, Linen

BOOK COLORS

Jean Monro 2022 Grey, Gold, Off White /

Ivory

DESIGN TYPES SCALE

Floral Large

RAILROADED

Not Railroaded

| 15.50 in (39.37 cm)           | 10.50 in (26.67 cm)   | 100% Linen                    |
|-------------------------------|-----------------------|-------------------------------|
|                               |                       |                               |
| DOUBLE RUBS                   | PRODUCT NUMBER        | DATE BOOKED                   |
| Exceeds 18,000 Double<br>Rubs | 7495301               | 01/2022                       |
|                               |                       |                               |
|                               |                       |                               |
|                               | Exceeds 18,000 Double | Exceeds 18,000 Double 7495301 |