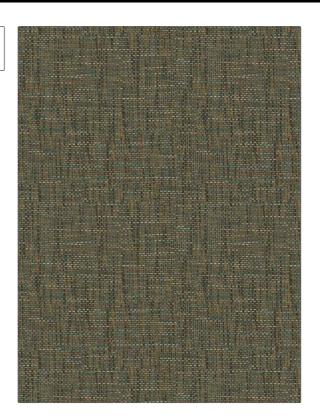

## FABRICUT Fabric Product Details

PATTERN Manchester COLOR Praline

BRAND APPLICATION

Fabricut Fabric

USES CATEGORIES

Upholstery Easy To Clean, Fibreguard, Wovens, Solids / Small

Scale Patterns

BOOK COLORS

Manchester Brown, Green

DESIGN TYPES SCALE

Texture Plain Small

RAILROADED

Not Railroaded

| WIDTH                      | FINISH      | VERTICAL REPEAT                            | HORIZONTAL REPEAT                                |
|----------------------------|-------------|--------------------------------------------|--------------------------------------------------|
| 55.00 in (139.70 cm)       | Fibreguard  | 0.00 in (0.00 cm)                          | 0.00 in (0.00 cm)                                |
| CONTENT                    | BACKING     | FIRE CODES                                 | DOUBLE RUBS                                      |
| 54% Acrylic, 46% Polyester |             | UFAC Class I / NFPA 260,<br>Passes MVS 302 | Exceeds 72,000 Double<br>Rubs (Wyzenbeek Method) |
| PRODUCT NUMBER             | DATE BOOKED | COUNTRY                                    | CLEANING CODES                                   |
| 7476140                    | 11/2022     | Turkey                                     | ww                                               |
|                            |             |                                            |                                                  |